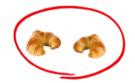

LIGHT OPTION

Boiled / Fried / Scramble Two Eaas.

140.

**Yogurt Parfait** Mixed fruits, honey & muesl 230.

Croissant Serve with butter & jam 180.

White / Brown toast Serve with butter & iam.

140.

If You Have Any Dietary Requirement, Please Let Us Know.