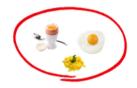

LIGHT OPTION

Boiled / Fried / Scramble Two Eaas.

140.

**Yogurt Parfait** Mixed fruits, honey & muesl 230.

Croissant Serve with butter & jam 180.

White / Brown toast Serve with butter & iam.

140.

If You Have Any Dietary Requirement, Please Let Us Know.