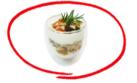

LIGHT OPTION

Boiled / Fried / Scramble Two Eaas.

140.

**Yogurt Parfait** Mixed fruits, honey & muesl 230.

Croissant Serve with butter & jam 180.

White / Brown toast Serve with butter & iam.

140.

If You Have Any Dietary Requirement, Please Let Us Know.