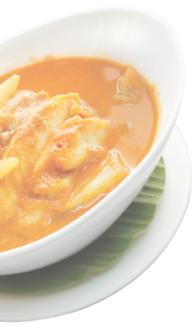

# Thai Selections

| Curry                                              |      |
|----------------------------------------------------|------|
| GAENG KIEW WAAN GAI<br>Green curry chicken.        | 250. |
| GAENG KAREE GOONG<br>Yellow curry prawn.           | 280. |
| GAENG PHED PED YANG<br>Duck Red Curry.             | 280. |
| CHOO CHEE PLA KRAPONG<br>Fired snapper curry.      | 380. |
| MASSAMAN KAE<br>Stew lamb shoulder & potato curry. | 420. |
| PANANG NUA<br>Beef in peanut curry.                | 280. |