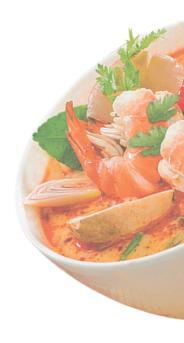

#### Soup

| TOM YUM GOONG<br>Famous spicy prawn with herbs & sour in taste. | 240. |
|-----------------------------------------------------------------|------|
| TOM KHA GAI<br>Chicken coconut cream & galangal.                | 210. |
| GAENG JUED SARAI MOO<br>Minced pork & seaweed.                  | 210. |