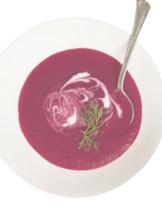

#### Soup

Serve with crouton

| ТОМАТО                                                    | 190. |
|-----------------------------------------------------------|------|
| Smooth & creamy with a light tanginess from the tomatoes. |      |
| PUMPKIN & ALMOND                                          | 210. |
| Velvety smooth & healthy soup.                            |      |
| CHICKEN & CORN                                            | 210. |
| Rich & creamy in taste.                                   |      |
| BEETROOT                                                  | 230. |

Earthy, sweet & light sourly taste top with mash potato.

Salad

| MIXED SALAD<br>Mixture of raw leaves, cucumber, tomatoes & onion.                       | 230.               |
|-----------------------------------------------------------------------------------------|--------------------|
| SUNDAY'S CAESAR<br>Classic recipe, spiced chicken, crispy bacon roast garlic & parmesan | <b>330</b> .       |
| SALMON<br>Flavorful cured smoked salmon, fresh vegetables, herbs & honey dijo           | <b>380.</b><br>on. |
| HAWAIIAN CHICKEN                                                                        | 310.               |