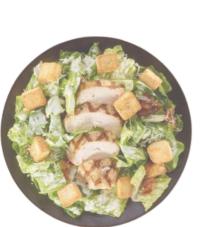

Earthy, sweet & light sourly taste top with mash potato.

Salad

| MIXED SALAD<br>Mixture of raw leaves, cucumber, tomatoes & onion.                       | 230.               |
|-----------------------------------------------------------------------------------------|--------------------|
| SUNDAY'S CAESAR<br>Classic recipe, spiced chicken, crispy bacon roast garlic & parmesan | <b>330</b> .       |
| SALMON<br>Flavorful cured smoked salmon, fresh vegetables, herbs & honey dijo           | <b>380.</b><br>on. |
| HAWAIIAN CHICKEN                                                                        | 310.               |