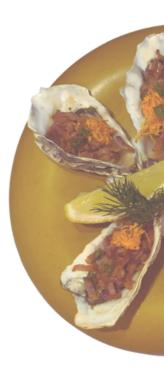

#### Appetizer

| BRUSCHETTA<br>Cut tomato & basil on grilled bread rubbed with garlic olive oil.      | 170. |
|--------------------------------------------------------------------------------------|------|
| CALAMARI FRITTER<br>Squid rings coated in deep fried flour based batter.             | 240. |
| SHRIMP COCKTAIL<br>Great Britain favorite cooked prawns in cocktail sauce.           | 240. |
| OYSTERS KILPATRICK<br>Pacific ocean oysters topped with bacon seasoned then broiled. | 410. |