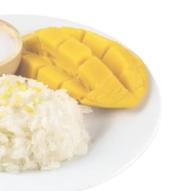

Dessert

| STICKY RICE WITH MANGO<br>Thai classic combination of coconut milk, sticky rice & fresh mango. | 190. |
|------------------------------------------------------------------------------------------------|------|
| SUNDAY'S FRIED BANANA<br>Serve with your choice of vanilla or chocolate ice cream.             | 200. |
| CARAMEL BLONDIE<br>Serve with cut fruits & vanilla ice cream.                                  | 250. |
| CHOCOLATE BROWNIE<br>Serve with cut fruits & vanilla ice cream.                                | 250. |
| FRUIT PLATE<br>Mixed fruits of the season.                                                     | 180. |
| ICE CREAM<br>Chocolate - Vanilla - Strawberry (Per Scoop).                                     | 85.  |