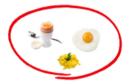

## LIGHT OPTION

Boiled / Fried / Scramble

**Yogurt Parfait** 

Croissant

160.

240.

White / Brown toast

If You Have Any Dietary Requirement, Please Let Us Know.