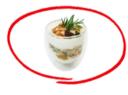

## LIGHT OPTION

Boiled / Fried / Scramble

**Yogurt Parfait** 

Croissant

160.

240.

White / Brown toast

If You Have Any Dietary Requirement, Please Let Us Know.