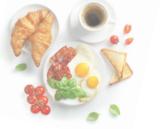

## WESTERN

Two eggs any style, bacon, sausage, ham & sauteed tomatoes.

Two poached eggs, ham on soft bread, topped with classic hollandaise.

Lightly sweetened, sultanas, banana, nuts, with side of two boiled eggs.

Stripped of chicken, feta cheese, eggs, selected leaves and dressing.

Fried eggs, sausage, bacon, baked beans & hash brown.

THAI STYLE 310. **AMERICAN** 390.

Shrimp rice soup and grilled pork skewers with sticky rice.